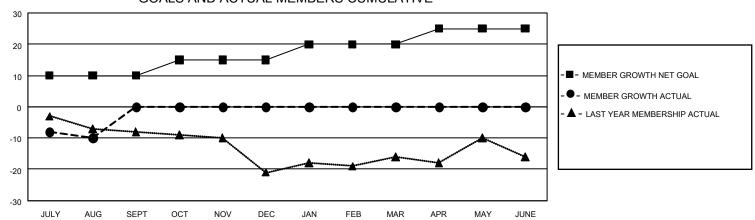

## GOALS AND ACTUAL MEMBERS CUMULATIVE

| DROPPED CLUBS: 0 |    | 1 CLUBS OF 36 ADDED 1 OR MORE | GENDER DISTRIBUTION             |              |   |
|------------------|----|-------------------------------|---------------------------------|--------------|---|
|                  |    | NEW MEMBERS                   | MALE                            | 309 (48.97%) |   |
|                  |    |                               | FEMALE                          | 322 (51.03%) |   |
| DROPPED MEMBERS  |    |                               |                                 |              |   |
| DECEASED         | 1  | CLICK HERE FOR CUMULATIVE     | TOTAL FAMILY UNIT MEMBERS       |              | 9 |
| CLUB CANCELLED 0 |    | MEMBERSHIP DATA               |                                 |              | _ |
| OTHER            | 10 |                               | FAMILY MEMBERS PAYING HALF DUES |              | 5 |
| TOTAL            | 11 |                               |                                 |              |   |